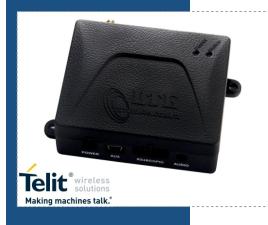

# **HE910T-3G**

# **SPECIFICATIONS:**

- Dimensions: 85 x 70 x 33 mm,
- Weight: 140 grams.

- Quad-band EGSM: 850/900/1800/1900 MHz, Penta-band UMTS / HSPA: 800/850, 900, AWS1700, 1900, 2100 MHz,
- Embedded Python Version 2.7,
- USB Port (HS),
- RS232 interface (DB9-Female),
- Analog Audio Support (Mono-Mic&Ear),
- 2 Digital Inputs, 2 Digital Outputs, 1 ADC.

- GPIO Socket (2 outputs, 2 inputs, 1 ADC)
- D-type 9 pin RS-232 connector,
- USB Port (HS),
- SMA female, 50 Ohm RF connector,
- 2.5mm jack (Mono Mic, Mono Ear),
- Power Socket (PWR, GND, RST),
- On board SIM card holder(Push-Push Type),