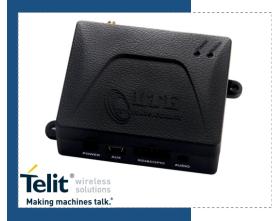

# LE910T-4G

LTE TERMINAL

The LE910T-4G terminal is a complete encased modem solution which combines the access to digital communication services in LTE, UMTS, HSPA, GSM, GPRS, EDGE networks. LE910T-4G is the new generation LTE terminal based on the penta-band and LE910-V2 core engine incorporating additional and new features like Python 2.7 and GCC support.

## **SPECIFICATIONS:**

- Dimensions: 85 x 70 x 33 mm,
- Weight: 140 grams.

- Embedded Python Version 2.7 and GCC,
- USB Port (HS),
- RS232 interface (DB9-Female),
- Analog Audio Support (Mono-Mic&Ear),
- 2 Digital Inputs, 2 Digital Outputs, 1 ADC.

- GPIO Socket (2 outputs, 2 inputs, 1 ADC)
- D-type 9 pin RS-232 connector,
- USB Port (HS),
- SMA female, 50 Ohm RF connector,
- Power Socket (PWR, GND, RST),
- On board SIM card holder(Push-Push Type),